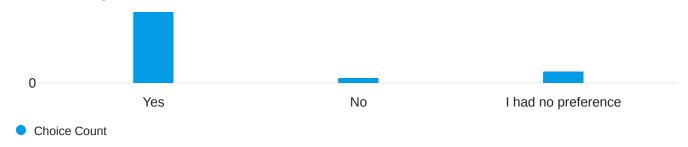

# Q2 - Was today's [QID1-ChoiceGroup-SelectedChoices] appointment the format you wanted?

| Field               | Choice Count |
|---------------------|--------------|
| Yes                 | 82% 292      |
| No                  | 5% 19        |
| I had no preference | 13% 46       |
| Total               | 357          |