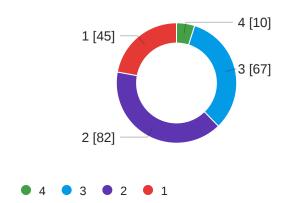

## Q4 - In scheduling your next counseling appointment, please rank your choice of...

| Field                                       |        | 1   |        | 2   |        | 3   |        | 4   |
|---------------------------------------------|--------|-----|--------|-----|--------|-----|--------|-----|
| In-person (On Campus)                       | 53.43% | 109 | 16.18% | 33  | 24.51% | 50  | 5.88%  | 12  |
| Phone (Receive a phone call from counselor) | 22.06% | 45  | 40.20% | 82  | 32.84% | 67  | 4.90%  | 10  |
| Video (using Zoom)                          | 19.12% | 39  | 41.18% | 84  | 32.84% | 67  | 6.86%  | 14  |
| I don't care how I meet with a counselor    | 5.39%  | 11  | 2.45%  | 5   | 9.80%  | 20  | 82.35% | 168 |
| Total                                       |        | 204 |        | 204 |        | 204 |        | 204 |

### Q4\_1 - In-person (On Campus)

Q4\_2 - Phone (Receive a phone call from counselor)

Q4\_3 - Video (using Zoom)

Q4\_4 - I don't care how I meet with a counselor