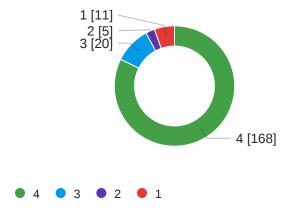

## Q4 - In scheduling your next counseling appointment, please rank your choice of...

| Field                                       |        | 1   |        | 2   |        | 3   |        | 4   |
|---------------------------------------------|--------|-----|--------|-----|--------|-----|--------|-----|
| In-person (On Campus)                       | 53.43% | 109 | 16.18% | 33  | 24.51% | 50  | 5.88%  | 12  |
| Phone (Receive a phone call from counselor) | 22.06% | 45  | 40.20% | 82  | 32.84% | 67  | 4.90%  | 10  |
| Video (using Zoom)                          | 19.12% | 39  | 41.18% | 84  | 32.84% | 67  | 6.86%  | 14  |
| I don't care how I meet with a counselor    | 5.39%  | 11  | 2.45%  | 5   | 9.80%  | 20  | 82.35% | 168 |
| Total                                       |        | 204 |        | 204 |        | 204 |        | 204 |

### Q4\_1 - In-person (On Campus)

Q4\_2 - Phone (Receive a phone call from counselor)

Q4\_3 - Video (using Zoom)

Q4\_4 - I don't care how I meet with a counselor