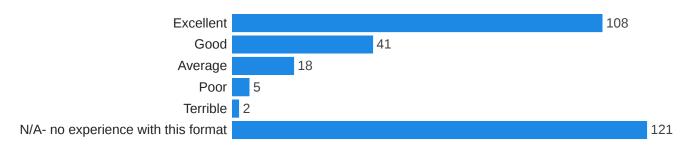

## Q5 - Thinking about your most recent counseling appointments, rank how effective...

| Field                                       | Excellent            | Good                | Average      | Poor        | Terrible | N/A- no<br>experience<br>with this<br>format | Total |
|---------------------------------------------|----------------------|---------------------|--------------|-------------|----------|----------------------------------------------|-------|
| In-person (On Campus)                       | 53.16%<br><b>160</b> | 16.28%<br>49        | 2.33%        | 1.33%       | 1.33%    | 25.58% 77                                    | 301   |
| Phone (receive a phone call from counselor) | 43.52%<br>131        | 16.61%<br><b>50</b> | 13.29%<br>40 | 4.65%<br>14 | 1.33%    | 20.60% 62                                    | 301   |
| Video (using Zoom)                          | 36.61%<br><b>108</b> | 13.90%<br><b>41</b> | 6.10%<br>18  | 1.69%       | 0.68%    | 41.02%<br>121                                | 295   |

### Q5\_3 - Video (using Zoom)

Choice Count