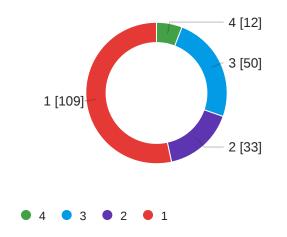

## Q4 - In scheduling your next counseling appointment, please rank your choice of...

| Field                                       |        | 1   |        | 2   |        | 3   |        | 4   |
|---------------------------------------------|--------|-----|--------|-----|--------|-----|--------|-----|
| In-person (On Campus)                       | 53.43% | 109 | 16.18% | 33  | 24.51% | 50  | 5.88%  | 12  |
| Phone (Receive a phone call from counselor) | 22.06% | 45  | 40.20% | 82  | 32.84% | 67  | 4.90%  | 10  |
| Video (using Zoom)                          | 19.12% | 39  | 41.18% | 84  | 32.84% | 67  | 6.86%  | 14  |
| I don't care how I meet with a counselor    | 5.39%  | 11  | 2.45%  | 5   | 9.80%  | 20  | 82.35% | 168 |
| Total                                       |        | 204 |        | 204 |        | 204 |        | 204 |

### Q4\_1 - In-person (On Campus)

Q4\_2 - Phone (Receive a phone call from counselor)

Q4\_3 - Video (using Zoom)

Q4\_4 - I don't care how I meet with a counselor