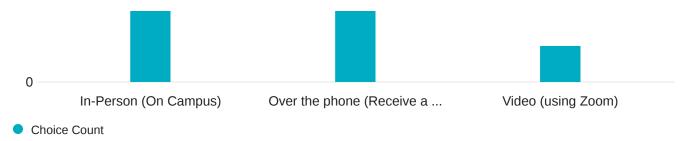

# Q1 - What format of counseling appointment did you participate in today?

| Field                                                  | Choice Count |
|--------------------------------------------------------|--------------|
| In-Person (On Campus)                                  | 40.00% 150   |
| Over the phone (Receive a phone call from a counselor) | 39.73% 149   |
| Video (using Zoom)                                     | 20.27% 76    |
| Total                                                  | 375          |