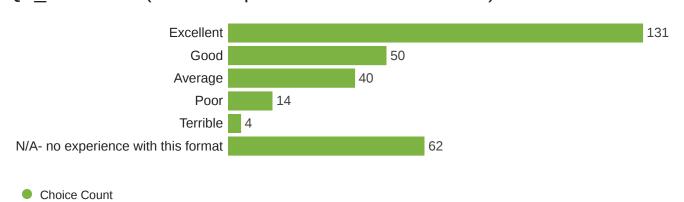

## Q5 - Thinking about your most recent counseling appointments, rank how effective...

| Field                                       | Excellent            | Good                | Average      | Poor        | Terrible | N/A- no<br>experience<br>with this<br>format | Total |
|---------------------------------------------|----------------------|---------------------|--------------|-------------|----------|----------------------------------------------|-------|
| In-person (On Campus)                       | 53.16%<br><b>160</b> | 16.28%<br>49        | 2.33%        | 1.33%       | 1.33%    | 25.58% 77                                    | 301   |
| Phone (receive a phone call from counselor) | 43.52%<br>131        | 16.61%<br><b>50</b> | 13.29%<br>40 | 4.65%<br>14 | 1.33%    | 20.60% 62                                    | 301   |
| Video (using Zoom)                          | 36.61%<br><b>108</b> | 13.90%<br><b>41</b> | 6.10%<br>18  | 1.69%       | 0.68%    | 41.02%<br>121                                | 295   |

#### Q5\_2 - Phone (receive a phone call from counselor)