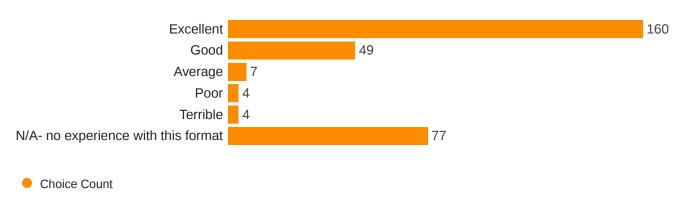

## Q5 - Thinking about your most recent counseling appointments, rank how effective...

| Field                                       | Excellent            | Good                | Average      | Poor        | Terrible | N/A- no<br>experience<br>with this<br>format | Total |
|---------------------------------------------|----------------------|---------------------|--------------|-------------|----------|----------------------------------------------|-------|
| In-person (On Campus)                       | 53.16%<br><b>160</b> | 16.28%<br>49        | 2.33%        | 1.33%       | 1.33%    | 25.58% 77                                    | 301   |
| Phone (receive a phone call from counselor) | 43.52%<br>131        | 16.61%<br><b>50</b> | 13.29%<br>40 | 4.65%<br>14 | 1.33%    | 20.60% 62                                    | 301   |
| Video (using Zoom)                          | 36.61%<br><b>108</b> | 13.90%<br><b>41</b> | 6.10%<br>18  | 1.69%       | 0.68%    | 41.02%<br>121                                | 295   |

#### Q5\_1 - In-person (On Campus)