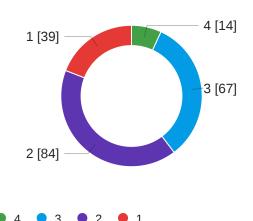

## Q4 - In scheduling your next counseling appointment, please rank your choice of...

| Field                                       |        | 1   |        | 2   |        | 3   |        | 4   |
|---------------------------------------------|--------|-----|--------|-----|--------|-----|--------|-----|
| In-person (On Campus)                       | 53.43% | 109 | 16.18% | 33  | 24.51% | 50  | 5.88%  | 12  |
| Phone (Receive a phone call from counselor) | 22.06% | 45  | 40.20% | 82  | 32.84% | 67  | 4.90%  | 10  |
| Video (using Zoom)                          | 19.12% | 39  | 41.18% | 84  | 32.84% | 67  | 6.86%  | 14  |
| I don't care how I meet with a counselor    | 5.39%  | 11  | 2.45%  | 5   | 9.80%  | 20  | 82.35% | 168 |
| Total                                       |        | 204 |        | 204 |        | 204 |        | 204 |

### Q4\_1 - In-person (On Campus)

Q4\_2 - Phone (Receive a phone call from counselor)

Q4\_3 - Video (using Zoom)

Q4\_4 - I don't care how I meet with a counselor