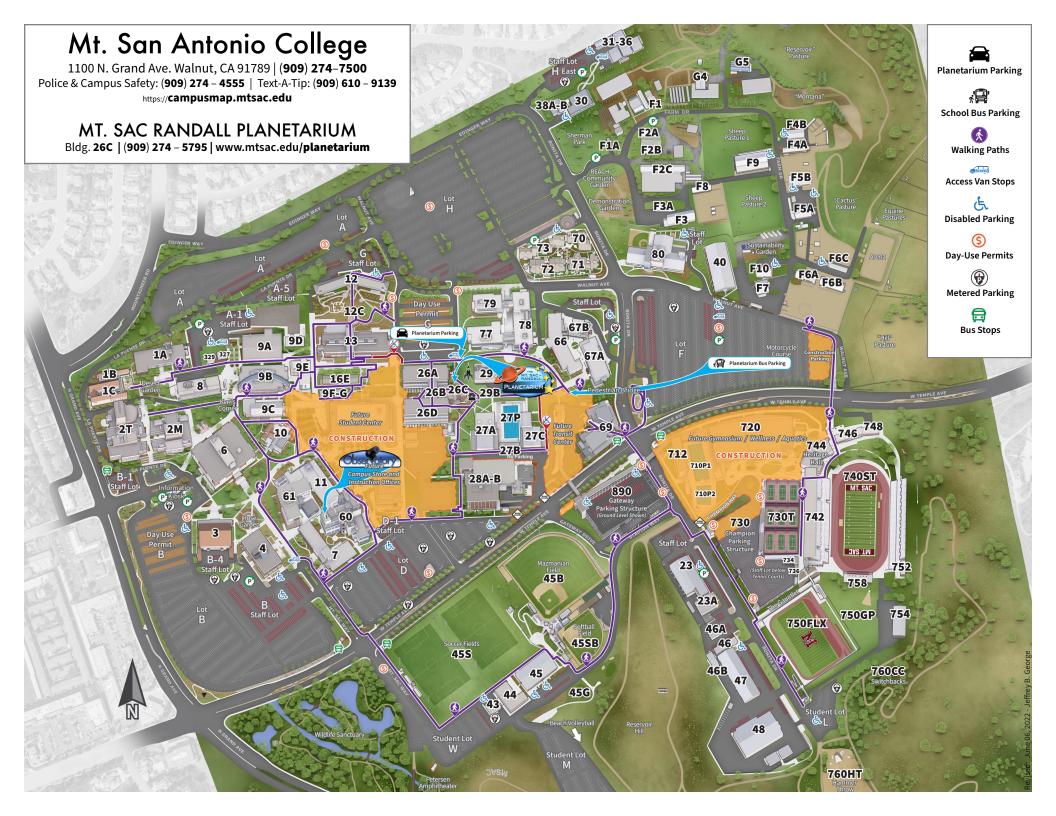

## **CAMPUS MAP LEGEND**

Building Number Location Academic Senate . . . . . . . . . . . . . . . . . . 4 Accessible Technology Center . . . . . . . . 9E Accessibility Resource Centers for Students (DSPS) 9B Adult Basic Education Center . . . . . . . . . . 30 Admissions & Records . . . . . . . . . . . . 9B Administration . . . . . . . . . . . . . . . . . . 4 Agricultural Sciences . . . . . . . . . . . . 80 Art Center . . . . . . . . . . . . . . . . 1A/B/C Art Gallery/Classrooms . . . . . . . . . . 1B/C ARISE (Asian American Pacific Islander Program) . 16E Assessment . . . . . . . . . . . . . . . . . 9B Athletics Modular. . . . . . . . . . . . . . . . . 44 Auxiliary Services . . . . . . . . . . . . . . . . 9A Basic Needs Resources Center. . . . . . . 9G Biological Services . . . . . . . . . . . . . . . . 7, 11, 60 & 61 Bookstore (SacBookRac) Photo ID . . . . . . . 9A Box Office . . . . . . . . . . . . . . . 2T Business Administration . . . . . . . . . . . 78 Bridge/Learning Communities. . . . . . . . . 9E Café 91 (Student-run Restaurant) . . . . . . . . 78 CalWORKs . . . . . . . . . . . . . . . . . . 9B Campus Events . . . . . . . . . . . . . . . . 6 Campus Safety, Police and . . . . . . . . . . . . . 23 Career & Transfer Services . . . . . . . . . . . 9B Cashier's Office/Permits (Bursar's Office) . . . . . . 4 Center of Excellence . . . . . . . . . . . . . . . . 21D Central Plant . . . . . . . . . . . . . . . . . . 29 Child Development Administration . . . . . . 70 Child Development Complex. . . . . . . . 70-73 Child Development Faculty Offices . . . . . . . . 73 Clarke Theater . . . . . . . . . . . . . 2T Communication Department . . . . . . . . 26D Consumer Sciences & Design Technologies . . . 78 School of Continuing Education Division Office . . . . . . . . . . 40 Counseling Department. . . . . . . . . . . . 9B Counseling Offices, West . . . . . . . . . . 329, 327 Dance Studio . . . . . . . . . . . . . . 2T Deaf & Hard of Hearing, Center for (DHH) . . . 9D 

| Disabled Student Programs & Services is now Accessibility Resource Center for Students 9B  Document Storage/Facilities Planning 46A  DREAM |
|--------------------------------------------------------------------------------------------------------------------------------------------|
| Emergency Operations Center                                                                                                                |
| Facilities, Planning + Management /<br>Maintenance + Operations 46, 46A, 46B, 47                                                           |
| Farm (Agriculture/Horticulture/VetTech) Agricultural Sciences 80 Equine Unit                                                               |
| Fashion                                                                                                                                    |
| Geography & Political Science Department . 26D Grants                                                                                      |
| Health Careers Center                                                                                                                      |
| Humanities/Social Sciences 26A, B & D  I Information Technology 23 & 23A                                                                   |

International Students (Admissions/Center) . . 9B/9F

| Instruction Office                                                                                                                                                                                                |
|-------------------------------------------------------------------------------------------------------------------------------------------------------------------------------------------------------------------|
| Journalism                                                                                                                                                                                                        |
| Kinesiology, Athletics & Dance                                                                                                                                                                                    |
| Language Center                                                                                                                                                                                                   |
| Mail Center                                                                                                                                                                                                       |
| Natural Sciences Division Office 61 Natural Sciences Complex 7, 11, 60 & 61 Nutrition                                                                                                                             |
| Older Adult Programs                                                                                                                                                                                              |
| Paralegal                                                                                                                                                                                                         |
| Radio (Mt. ROCK/Audio 8 Ball) . 13 REACH . 16E Real Estate . 78 Receiving/Transportation . 48 Regional Health Occupations Resource Center (RHORC) . 35 Research & Institutional Effectiveness 4 Risk Management 4 |

| S                                                                                                                                                                                                                                         |                                    |
|-------------------------------------------------------------------------------------------------------------------------------------------------------------------------------------------------------------------------------------------|------------------------------------|
| School of Continuing Education Division Office                                                                                                                                                                                            | 10                                 |
| Science Laboratories                                                                                                                                                                                                                      | 60                                 |
|                                                                                                                                                                                                                                           | 11                                 |
| Science - South                                                                                                                                                                                                                           | ΙA                                 |
| Short-Term Vocational                                                                                                                                                                                                                     | 10                                 |
| Sociology & Philosophy Department 26                                                                                                                                                                                                      |                                    |
| Stadium (Hilmer Lodge Stadium). 7405Stadium Field House (home side). 74Beach Volleyball Courts. LotCross Country. 7600Flex Field. 750FlGeneral Practice Field. 7500Hammer Throw. 7600Stadium Concessions/Ticketing. 74Tennis Courts. 7300 | 12<br>M<br>C<br>X<br>P<br>1T<br>16 |
|                                                                                                                                                                                                                                           | 8                                  |
| STEM Center                                                                                                                                                                                                                               | 6<br>7R                            |
| Student Health (Satellite Office)                                                                                                                                                                                                         | E)E                                |
| Student Life Center                                                                                                                                                                                                                       | )C                                 |
| Student Services Center                                                                                                                                                                                                                   |                                    |
| Student Services Annex                                                                                                                                                                                                                    |                                    |
| Study Abroad                                                                                                                                                                                                                              | ŝΑ                                 |
| Studio Theater                                                                                                                                                                                                                            | 2T                                 |
| T Teacher Preparation Institute                                                                                                                                                                                                           | /B<br>3A<br>5D<br>6<br>23          |
| Supervised Tutoring (LAC) TV Production/Broadcasting                                                                                                                                                                                      | 6                                  |
| U Upward Bound/TRiO                                                                                                                                                                                                                       |                                    |
|                                                                                                                                                                                                                                           |                                    |
| V Veterans Resource Center                                                                                                                                                                                                                | )Ε<br>10                           |
| W Welding/Air Conditioning                                                                                                                                                                                                                | 59<br>7A                           |
| WIN (Student Athlete Tutorial Center)                                                                                                                                                                                                     | 45<br>66                           |
|                                                                                                                                                                                                                                           |                                    |

## **Search Campus Map**

www.mtsac.edu/maps or the MountieApp