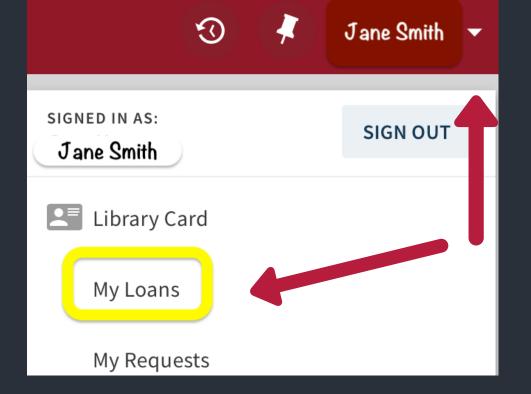

## **Renewing Items**

library.mtsac.edu

3

Click on the downward arrow next to your name at the top, and select "My Loans"

Click on "RENEW ALL" to renew everything you have checked out, or "RENEW" each item individually

| ۹ <b>&gt;</b>                                                         | My Library Card              |           |                |                                                                        |                                      |                  |             |
|-----------------------------------------------------------------------|------------------------------|-----------|----------------|------------------------------------------------------------------------|--------------------------------------|------------------|-------------|
| OVERV                                                                 | /IEW L                       | OANS      | REQUESTS       | FINE + FEES                                                            | BLOCKS + MESSAGES                    | PERSONAL DETAILS | 5           |
| Loan                                                                  | S                            |           |                |                                                                        |                                      | Sort by 🔻 🕑      | RENEW ALL E |
| <sup>1</sup> Whistling Vivaldi : and other clues t<br>Steele, Claude, |                              |           |                | Due: 06/12/2020, 16:30.<br>Pick up:Mt. San Antonio College Library Gen |                                      | en               |             |
|                                                                       | ow writing w<br>ck, Jordynn, | orks with | n readings : a | Due: 06/12/2020,<br>Pick up:Mt. San A                                  | 16:30.<br>Intonio College Library Ge | en 🕑 RENEW       | ~           |