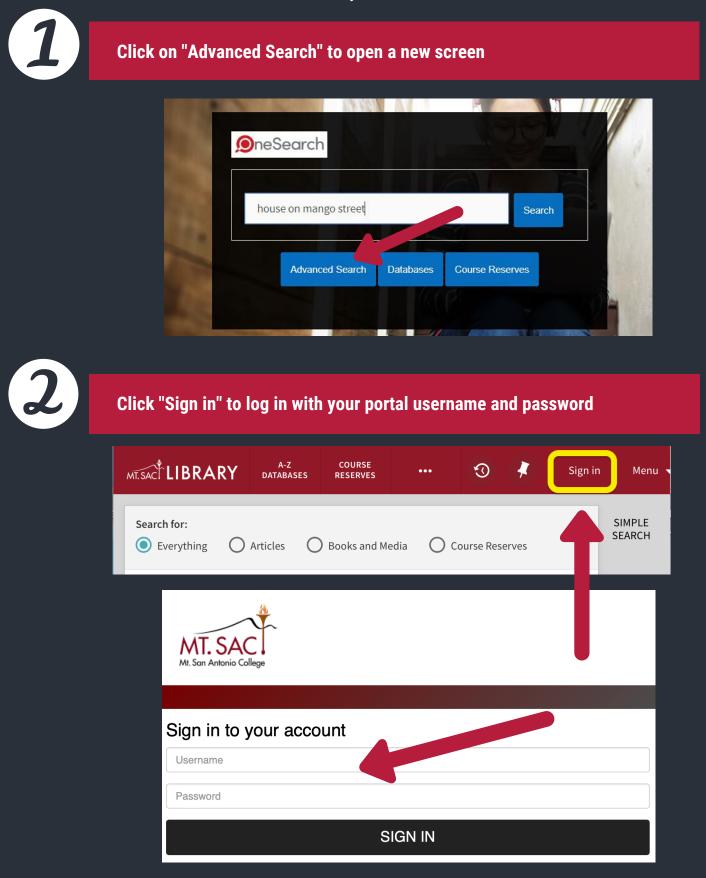

## **Renewing Items**

library.mtsac.edu

3

Click on the downward arrow next to your name at the top, and select "My Loans"

Click on "RENEW ALL" to renew everything you have checked out, or "RENEW" each item individually